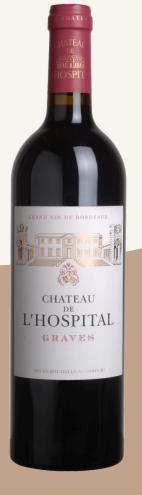

## **CHÂTEAU DE L'HOSPITAL** Vintage 2020

Area: 9 hectares

**COMPOSITION** 70 % Merlot, 20 % Cabernet-Sauvignon, & 10 % Malbec

**DENSITY** 5 500 plants/ha

**YIELD** 17 hectoliters/ha

**HARVESTING** The Château de L'Hospital grapes were mechanically harvested from September 27 to October 7, 2021.

**WINEMAKING** The grapes are destemmed and crushed before being placed in temperature-controlled concrete troncopyramid vats. Vatting lasts from 15 to 21 days.

## MATURATION

Merlot and Cabernet-Sauvignon are aged separately in 300-liter French oak barrels, 2 and 3 years old. The Malbec is aged in stainless steel tanks. Aging lasts 12 months.

OEIL

Ruby-red color.