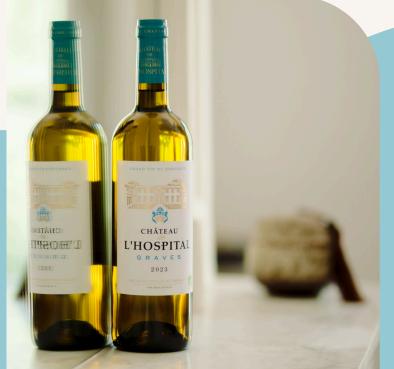

## CHÂTEAU DE L'HOSPITAL Vintage 2023

"A unique sensory journey, enhanced tenfold by its rarity".

## Production: 14 000 bottles

ы

S

7

COMPOSITION 80% Sauvignon blanc & 20% Sémillon

DENSITY 5 500 plants/ha

YIELD 20 hectoliters/ha

HARVESTING Harvesting is partly done by hand in the cool of the morning.

WINEMAKING Musts are extracted by pneumatic pressing and then fermented at 20° to preserve aromas: 50% in vats & 50% in barrels.

MATURATION Aged on lees for 9 months.

ы

Ŀ

Pale yellow color with brilliant reflections.