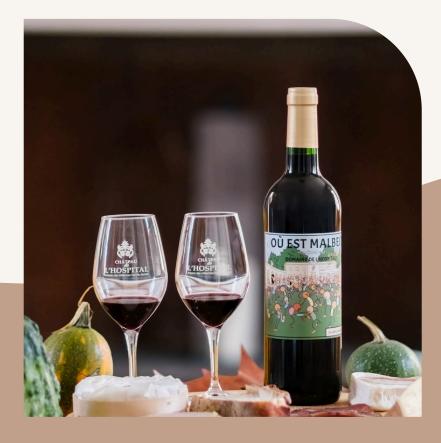

## "OÚ EST MALBEC?"

Vintage 2021

"A festive wine, to share with friends in good times."

Area: 2 hectares

Stocks available: 3 200 bottles

Bottled: June 2021

COMPOSITION

100% Malbec

**DENSITY** 

6 500 plants/ha

YIELD

34 hectoliters/ha

**HARVESTING** 

Very fine terroir of gravelly clay resting on a limestone subsoil.

## WINEMAKING

The grapes are destemmed and lightly crushed before being placed in temperature-controlled stainless steel vats. Vatting lasts between 15 and 21 days,

## **MATURATION**

100% vats to preserve the fruit.

Dark violet colour

ш

S

Gourmet nose with black fruit aromas.

Gourmet palate, aromas of violet, fine spices and black fruit. Silky smooth wine.

@chateaudelhospital +33 5 56 67 54 73 contact@chateaudelhospital.fr www.chateaudelhospital.fr