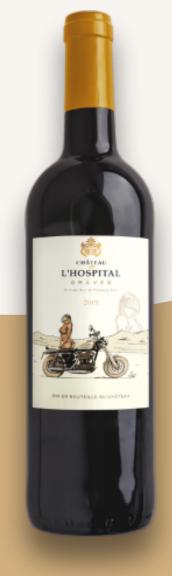

# Cuvée On The Road Again

Vinetage 2019

Area: 9 hectares

#### COMPOSITION

60 % Merlot, 30% Cabernet-Sauvignon, 5% Petit-Verdot, & 5% Malbec

## **DENSITY**

5 500 plants/ha

#### YIELD

33 hectoliters/ha

#### **HARVESTING**

The grapes were harvested from September 23 to October 8, 2019.

### WINEMAKING

The grapes are destemmed and lightly crushed before being placed in temperature-controlled troncopyramid concrete vats. Vatting lasts from 15 to 21 days, depending on the grape variety and the batch harvested.

#### **MATURATION**

Aged in 300-liter barrels for 12 months, each grape variety is aged separately.

Ruby-red color.

Fine, complex nose with notes of ripe fruit.

Full-bodied and expressive on the palate, with ripe fruit amplified and structured by refined tannins.