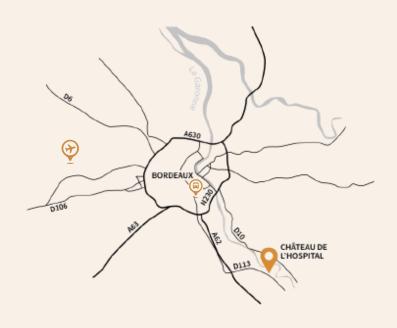

Easy access from Bordeaux city center: 30 minutes by A62 freeway 25 minutes by TER from Portets station.

Privatize this unique estate for all your corporate events: conferences, team-building, retreats, board meetings, seminars...