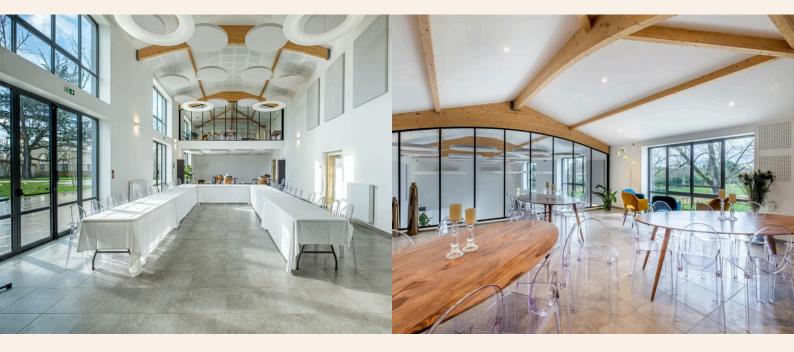

GRAVES

The reception room, The Orangerie, can accommodate up to 120 people in seated format. It is equipped with modern facilities: wifi, video projector, screen, mobile loudspeaker, microphone, etc. to meet your professional needs.

For smaller events, the Orangerie room has an independent mezzanine on the second floor, designed for 15 people.

The Château's Lounges are also available for smaller meetings or sub-commissions.