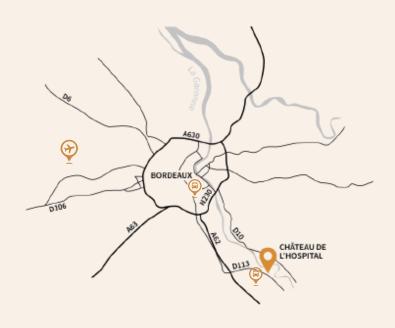

## Quick and easy access from

## Bordeaux:

30 minutes from Bordeaux city center via the A62 freeway
30 minutes from Bordeaux-Mérignac airport
25 minutes by TER from Bordeaux Saint-Jean to Portets station