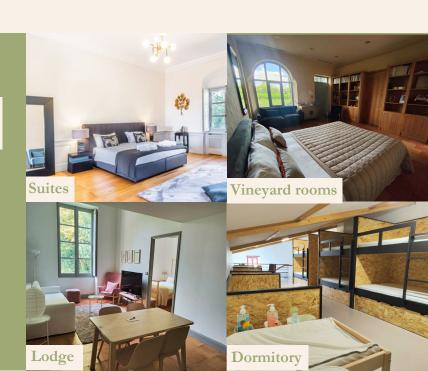

## Accommodation

The Château can accommodate a maximum of 47 people in single occupancy:

- 4 suites with a view of the park
- 4 rooms with a view of the vinevards
- 1 Lodge
- 1 Dormitory

All rooms are equipped with a private bathroom with separate toilet, HDTV, Wi-Fi connection and welcome kit.