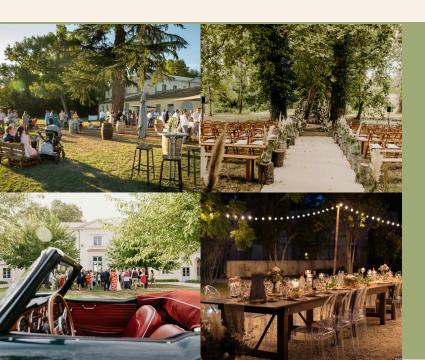

Whether you're dreaming of a countrystyle cocktail party, a rococo-style secular ceremony, a glamorous and chic dinner or a romantic wedding, the Château will offer you a space perfectly suited to your desires.

Our reception hall, once the Château's wine storehouse, can accommodate up to 120 seated guests or 160 for a cocktail-style event. We provide both round and rectangular tables along with elegant crystal chairs. The hall is also equipped with hooks for hanging decorations to bring your vision to life.

The space includes a mezzanine overlooking the Orangerie Hall, which can seat up to 25 guests. This area is perfect for creating a lounge, a children's playroom, or a tasting corner.